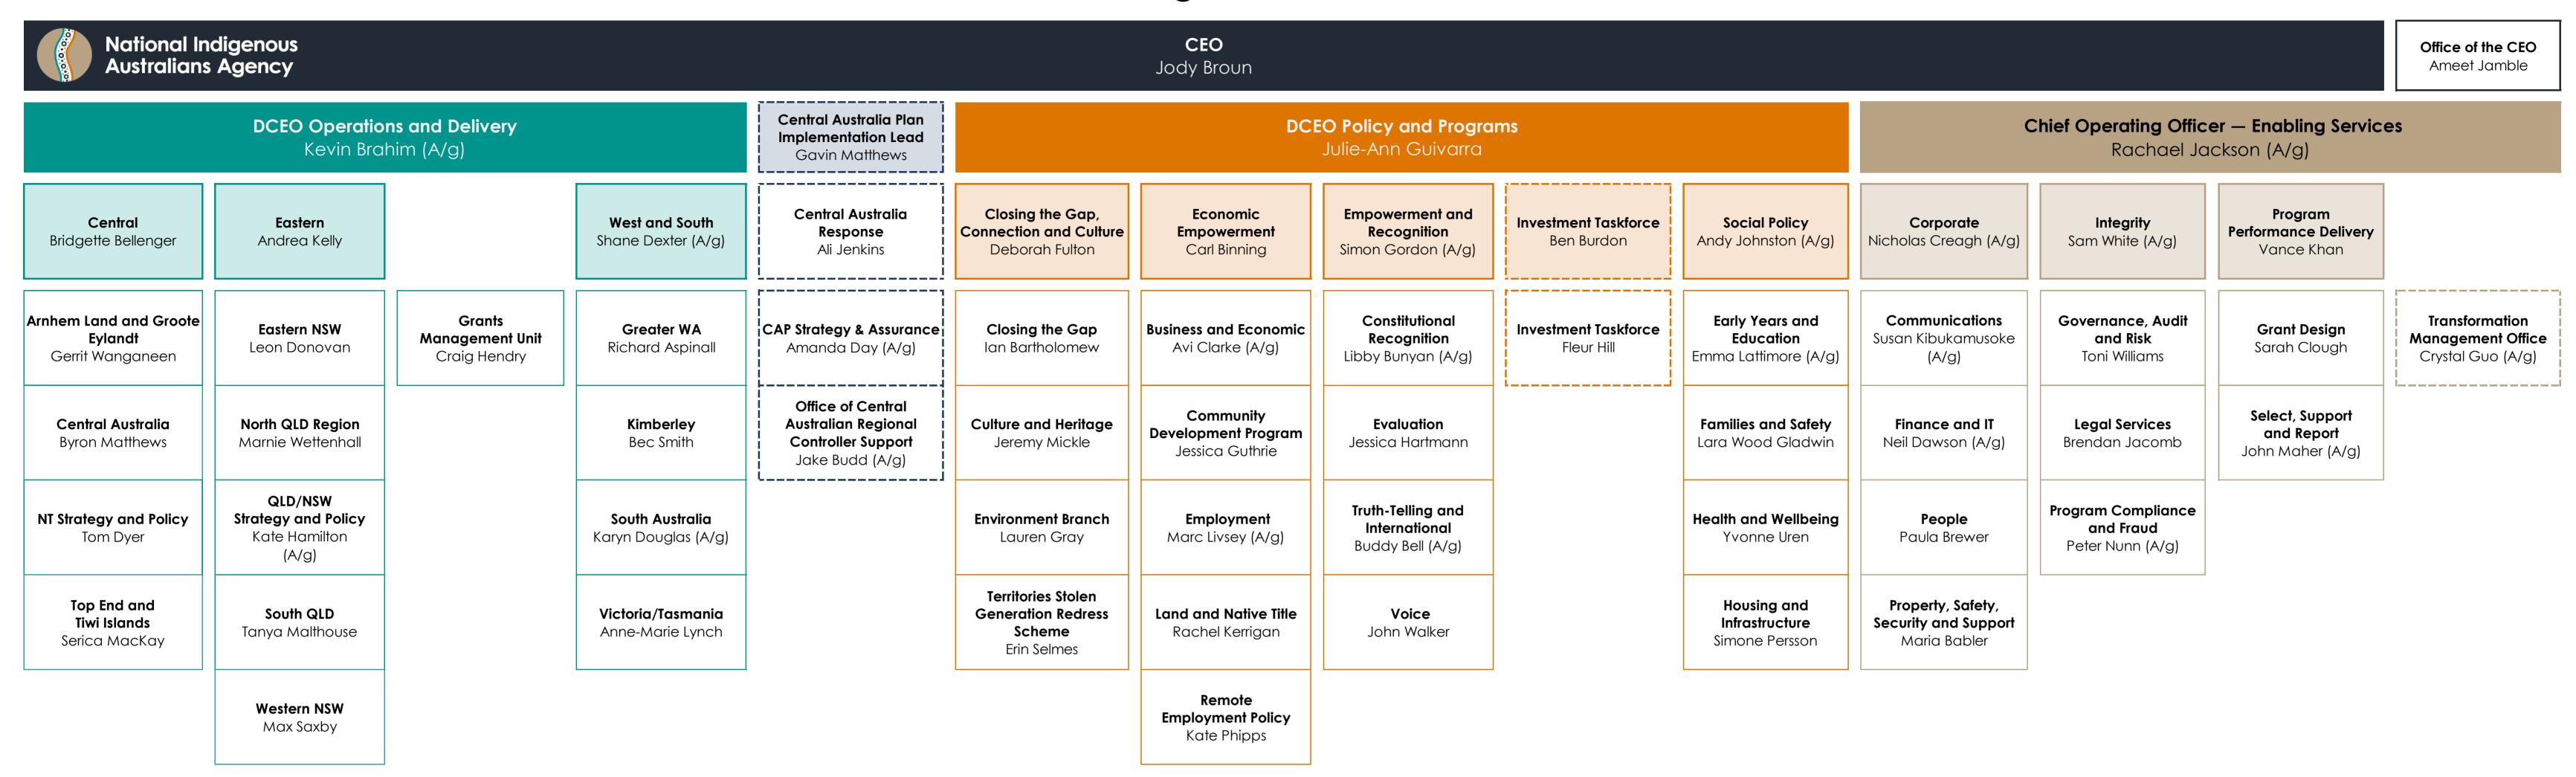

## NIAA Organisational Structure

| KEY                    |  |
|------------------------|--|
| Executive              |  |
| Group                  |  |
| Branch                 |  |
| Temporary<br>Taskforce |  |

Updated 28 July 2023

| Aboriginal Land Commission  Aboriginal Land Commissioner John Mansfield | Office of Township Leasing  Executive Director  Pennie Talbot | Office of the Registrar of Indigenous Corporation  Registrar Patricia Stroud  Deputy Registrar Andrew Huey |
|-------------------------------------------------------------------------|---------------------------------------------------------------|------------------------------------------------------------------------------------------------------------|
|-------------------------------------------------------------------------|---------------------------------------------------------------|------------------------------------------------------------------------------------------------------------|